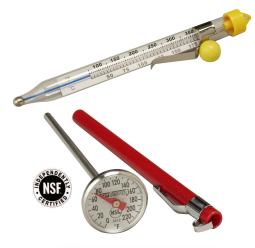

## 3505 Candy-Deep Fry Thermometer

- Temp range from 100°F to 380°F
- Easy-to-read 2" dial
- Adjustable temperature indicators
- Adjustable pan/kettle clip
- 6" stainless steel stem

### 3510 Candy-Deep Fry Thermometer

- Temp range from 100°F to 400°F or 50°C to 175°C
- · Tempered glass tube with safety cap
- · Insulated pan clip
- 8" overall length

#### **3512 Instant Read Thermometer**

- Temp range from 0°F to 220°F
- 1" dial with magnified lens
- Pocket case with clip

#### 3515 Instant Read Thermometer

- Temp range from 0°F to 220°F
- Large 1 3/4" dial with magnified lens
- Pocket case with clip